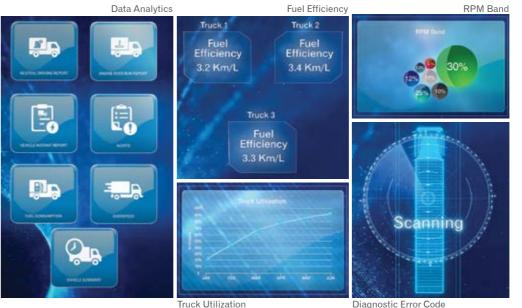

### Your truck at your fingertips >>>>

With Truckonnect, an interactive portal that uses real-time vehicle data extracted directly from your pre-installed CTP (Common Telematics Platform) box, you can monitor and analyse your fleet and processes, including fleet utilisation, fuel efficiency, safety and your fleet location. The core objective of Truckonnect is to increase uptime, provide 24/7 support service through our Customer Assistance Center (CAC), monitor real-time fleet performance and ensure the drivers' safety.