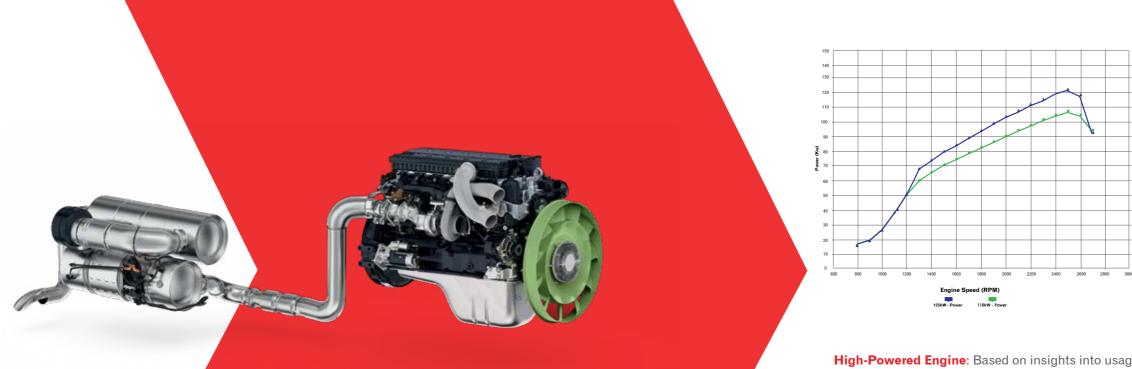

And most importantly, of a greater respect for the environment.

With BharatBenz, step towards the future.

Towards greatness.

The engine for every need

Powerful, reliable, economical – that's what a modern day trucker looks for, from an engine. And that's something the OM 926 is known for, globally. Thanks to all the years of engineering efforts that made it the perfect choice for demanding conditions across different terrains. The six-cylinder in-line engine with 7.2L cubic capacity offers best-in-class fuel efficiency, long service intervals and unmatched reliability that truck owners would love.

The drivers have more to look forward to in terms of spontaneous response, ample tractive power and very smooth running. As expected, this great road power comes with a great environmental responsibility of compliance with the Bharat Stage VI emission standards.

Up to 10% fuel efficiency improvement

Up to **20%** longer service interval

Up to **280** HP

Up to **6** years warranty

14 lakh trucks with this ATS is already on road, globally.

**High-Powered Engine**: Based on insights into usage patterns across India, we have built in several features into our trucks that provide a class-leading performance. The BharatBenz trucks are equipped with engines designed for higher efficiency and a longer life, which also give maximum power with optimal consumption to enable you to maximise your revenues. Faster turnaround time and more trips in a year are direct results of more power.