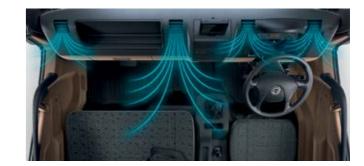

Sleeper Cabin: Comfortable sleeper-berth for a good-quality rest.

Music System: Standard fitment across all models for entertainment on the go.

**Heating, Ventilation & AC (HVAC):** High throw air conditioning on all premium variants adds to a car-like comfortable drive.