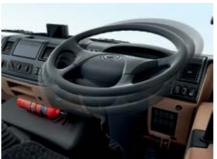

#### Tilt and Telescopic Steering:

The tilt/telescopic feature allows the driver to adjust the steering wheel to suit their driving posture.

**Steering - HDT:** 9 degree up; 3 degree down; 60mm telescopic movement.

**Steering - MDT:** 7 degree up; 2 degree down; 40mm telescopic movement.

**Power Windows:** Windows that can be raised or lowered just with the press of a button.

**Central Locking:** Locks the whole cabin with just a flick of the driver-side lock handle.