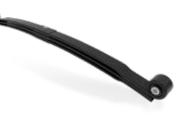

#### Parabolic Front Suspension

The parabolic suspension provides better ride comfort and reduces driver fatigue.

Static Steering: Enables easier manoeuvrability during tight turns.