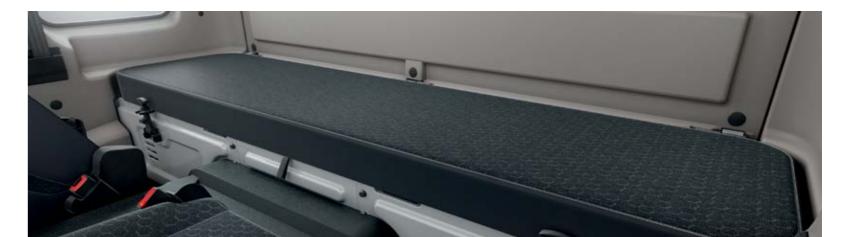

Sleeper Cabin: Comfortable sleeper-berth for a good-quality rest.

Music System: Standard fitment across all models for entertainment on the go.

**Heating, Ventilation & AC (HVAC):** High throw air conditioning on all premium variants adds to a car-like comfortable drive.