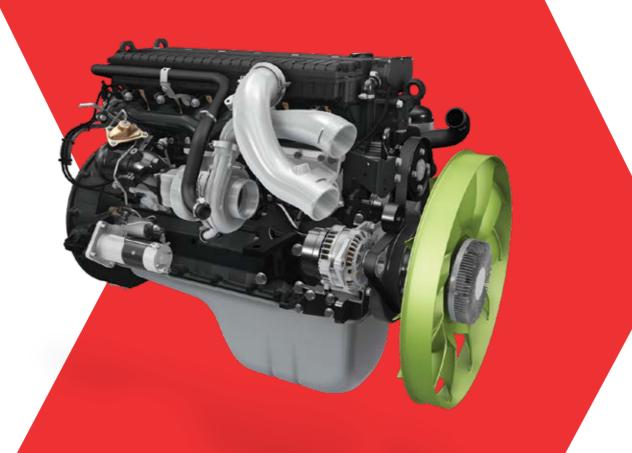

And most importantly, of a greater respect for the environment.

With BharatBenz, step towards the future.

Towards greatness.

The engine for every need

Powerful, reliable, economical – that's what a modern day trucker looks for, from an engine. And that's something the OM 926 is known for, globally. Thanks to all the years of engineering efforts that made it the perfect choice for demanding conditions across different terrains. The six-cylinder in-line engine with 7.2L cubic capacity offers best-in-class fuel efficiency, long service intervals and unmatched reliability that truck owners would love.

The drivers have more to look forward to in terms of spontaneous response, ample tractive power and very smooth running. As expected, this great road power comes with a great environmental responsibility of compliance with the Bharat Stage VI emission standards.

#### German Engineered OM 926 Engine (HDT) & 4D34i (MDT):

Globally proven platform, now with higher capacity and bigger pistons.

**Durable Chassis:** The chassis is manufactured with high strength steel (material used: BSK 46, E 500) ensuring superior durability and reliability.