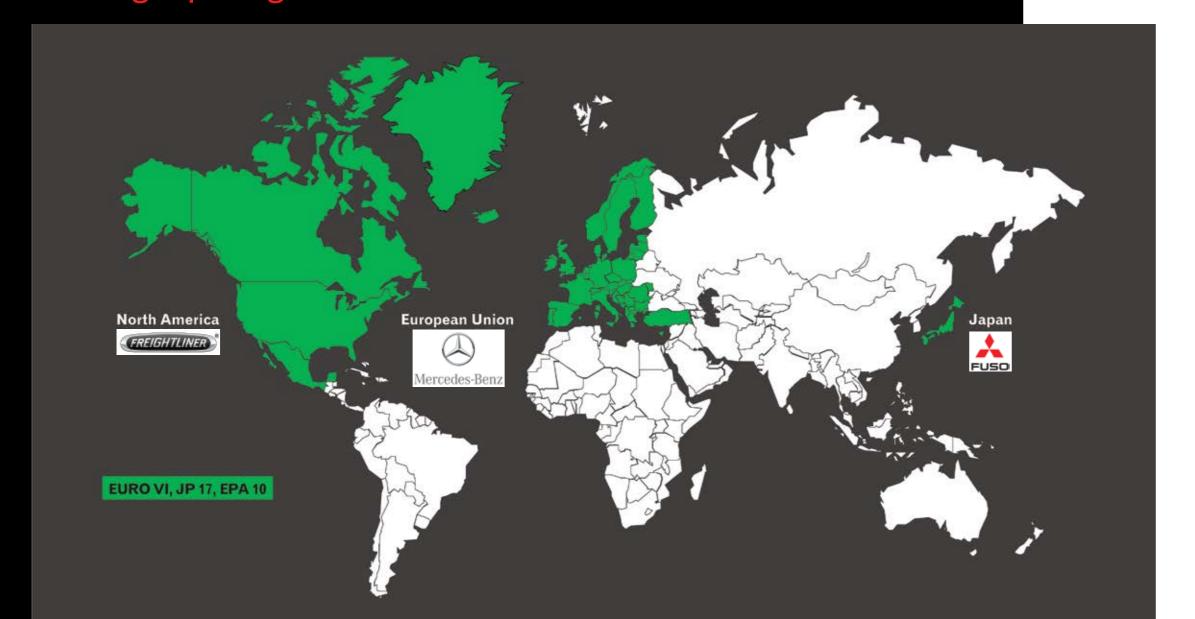

Having many years of superlative experience in Euro VI technology, Daimler's BSVI equivalent products have been available in more than 40 countries since 2010. With more than 1.4 million trucks and buses plying on the road, globally.

- > 1.4 million+ Daimler trucks and buses on road
- > 40+ countries with BSVI equivalent norms
- > More than 9 years of solid experience in BSVI technology