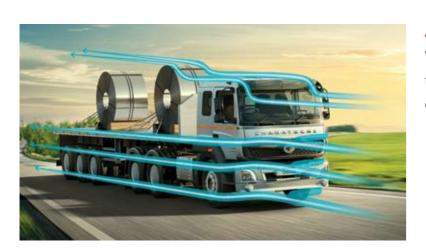

#### Aerodynamic Cabin Design:

With years of research and testing, the cabin has been sculpted to offer the lowest drag.

**Turbocharger:** High boost turbocharger ensures the perfect blend of air and fuel mixture, thus reducing fuel consumption.