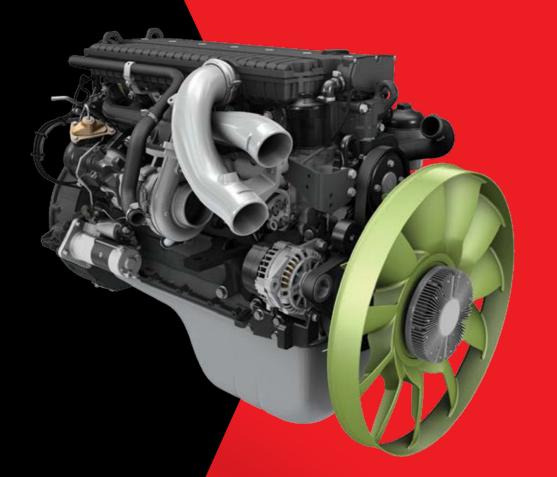

And most importantly, of a greater respect for the environment.

With BharatBenz, step towards the future.

Towards greatness.

The engine for every need

Powerful, reliable, economical – that's what a modern day trucker looks for, from an engine. And that's something the OM 926 is known for, globally. Thanks to all the years of engineering efforts that made it the perfect choice for demanding conditions across different terrains. The six-cylinder in-line engine with 7.2L cubic capacity offers best-in-class fuel efficiency, long service intervals and unmatched reliability that truck owners would love.

The drivers have more to look forward to in terms of spontaneous response, ample tractive power and very smooth running. As expected, this great road power comes with a great environmental responsibility of compliance with the Bharat Stage VI emission standards.

Up to 10% fuel efficiency improvement

Up to **20%** longer service interval

Up to **280** HP

Up to **6** years warranty