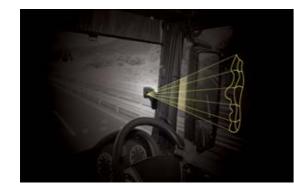

Driver State Monitoring System: An industry-first in India's commercial vehicle segment, the Driver State Monitoring system aims to avoid dangerous situations of drivers falling asleep or otherwise being distracted at the wheel.

The BharatBenz DSM system employs state-of-the-art artificial intelligence and computer vision technologies to identify facial patterns including eyes, face, head gaze, and other natural cues. Based on this, it differentiates between attentive drivers and others using acoustic and visual alert.