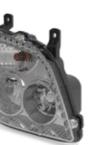

Dual Chamber Headlamps (HDT) with Daytime Running Lamp (All Models):

Provides high luminosity, ensuring safer driving in dark ambience.