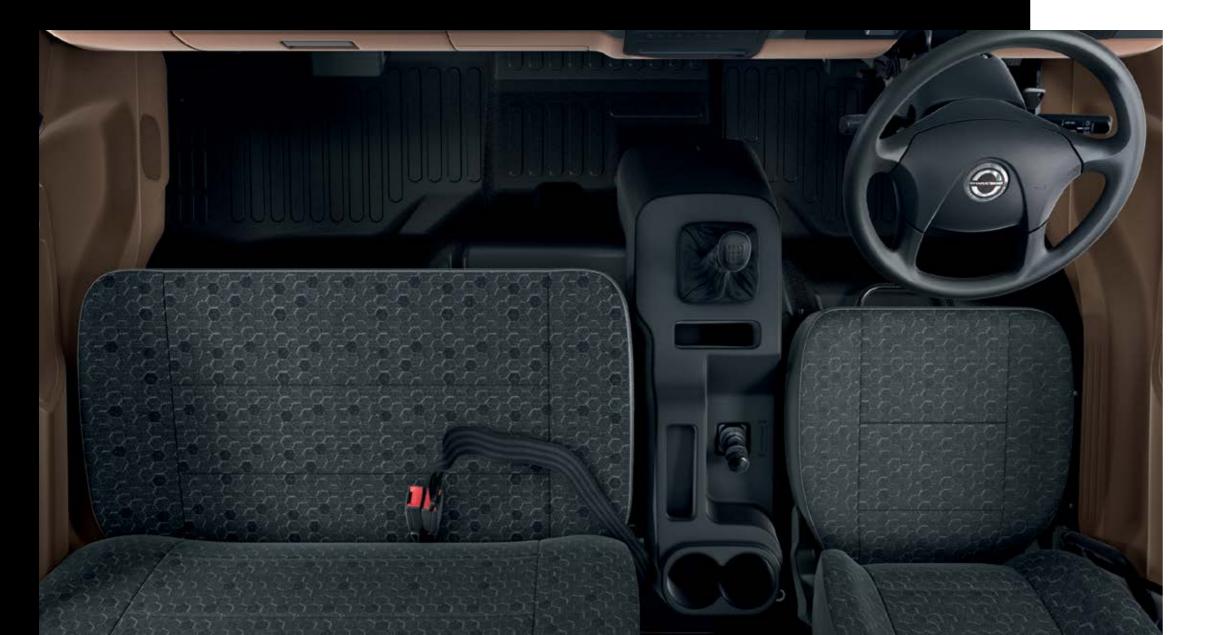

New Front Fascia: Completely redesigned exteriors with the honeycomb styled front grille, bold grey bumper, stylish spoiler and sun visor provide a bold and sturdy stance to all BharatBenz trucks.

Revamped Interiors: The beige coloured opulent interiors, coupled with new chequered seat fabric, exudes comfort and luxury.

### Better driving comfort. Better productivity. >>>>

Your driver is literally at the leading edge of your enterprise. He spends more time in the truck than in his home. After studying usage patterns across the country, in varied conditions, no effort has been spared to make your driver's journey comfortable and productive.

The expertly designed cabin ergonomics makes even long and continuous hours of driving comfortable. From adjustable seats and tiltable and telescopic steering, to practical and insightful touches like a common key for doors, steering and the fuel tank, careful thinking has gone into the making of every vehicle. The sense of spaciousness, panoramic visibility and thoughtful storage spaces all add up to a refreshingly new driving experience.

#### Tilt and Telescopic Steering:

The tilt/telescopic feature allows the driver to adjust the steering wheel to suit their driving posture.

**Steering - HDT:** 9 degree up; 3 degree down; 60mm telescopic movement.

**Steering - MDT:** 7 degree up; 2 degree down; 40mm telescopic movement.

**Power Windows:** Windows that can be raised or lowered just with the press of a button.

**Central Locking:** Locks the whole cabin with just a flick of the driver-side lock handle.