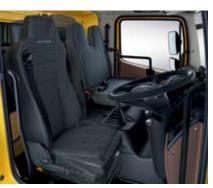

New Front Fascia: Completely redesigned exteriors with the honeycomb styled front grille, bold grey bumper, stylish spoiler and sun visor provide a bold and sturdy stance to all BharatBenz trucks.

Revamped Interiors: The beige coloured opulent interiors, coupled with new chequered seat fabric, exudes comfort and luxury.

### Better driving comfort. Better productivity. >>>>

Your driver is literally at the leading edge of your enterprise. He spends more time in the truck than in his home. After studying usage patterns across the country, in varied conditions, no effort has been spared to make your driver's journey comfortable and productive.

The expertly designed cabin ergonomics makes even long and continuous hours of driving comfortable. From adjustable seats and tiltable and telescopic steering, to practical and insightful touches like a common key for doors, steering and the fuel tank, careful thinking has gone into the making of every vehicle. The sense of spaciousness, panoramic visibility and thoughtful storage spaces all add up to a refreshingly new driving experience.