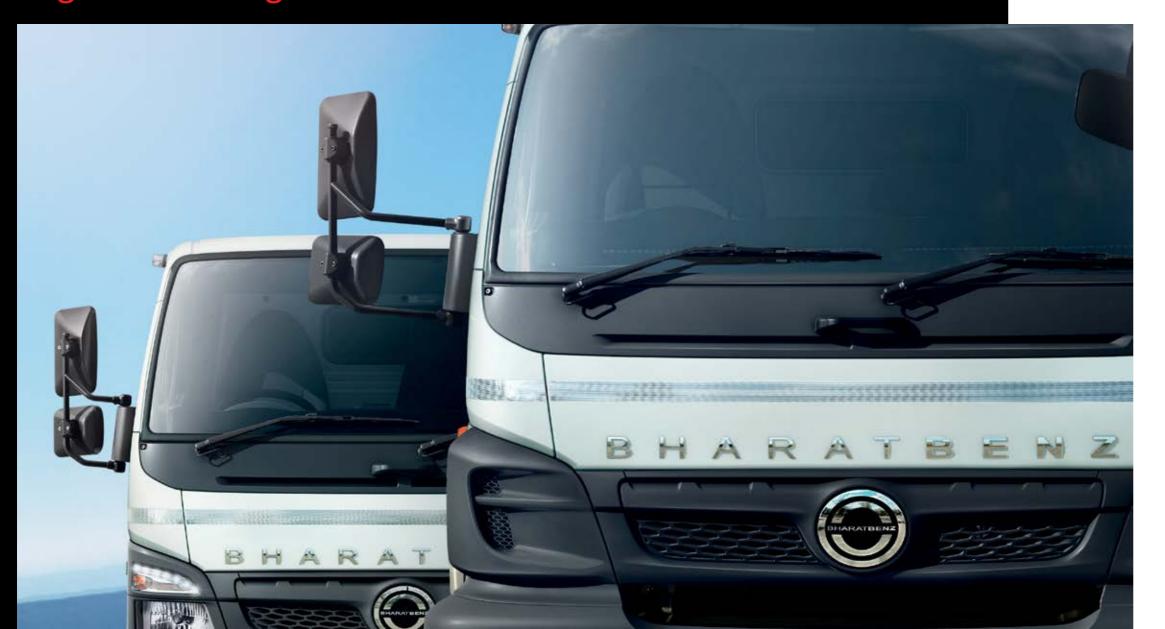

# Stunning aesthetics. Outside and inside. >>>>

At BharatBenz, we take great effort to ensure that your truck looks good on the outside, and great on the inside. Having said that, we make sure the looks serve a purpose as well. Be it making your trips more enjoyable or streamlining the performance of the truck, BharatBenz trucks make it a point to look great while getting your job done.

New Front Fascia: Completely redesigned exteriors with the honeycomb styled front grille, bold grey bumper, stylish spoiler and sun visor provide a bold and sturdy stance to all BharatBenz trucks.

Revamped Interiors: The beige coloured opulent interiors, coupled with new chequered seat fabric, exudes comfort and luxury.