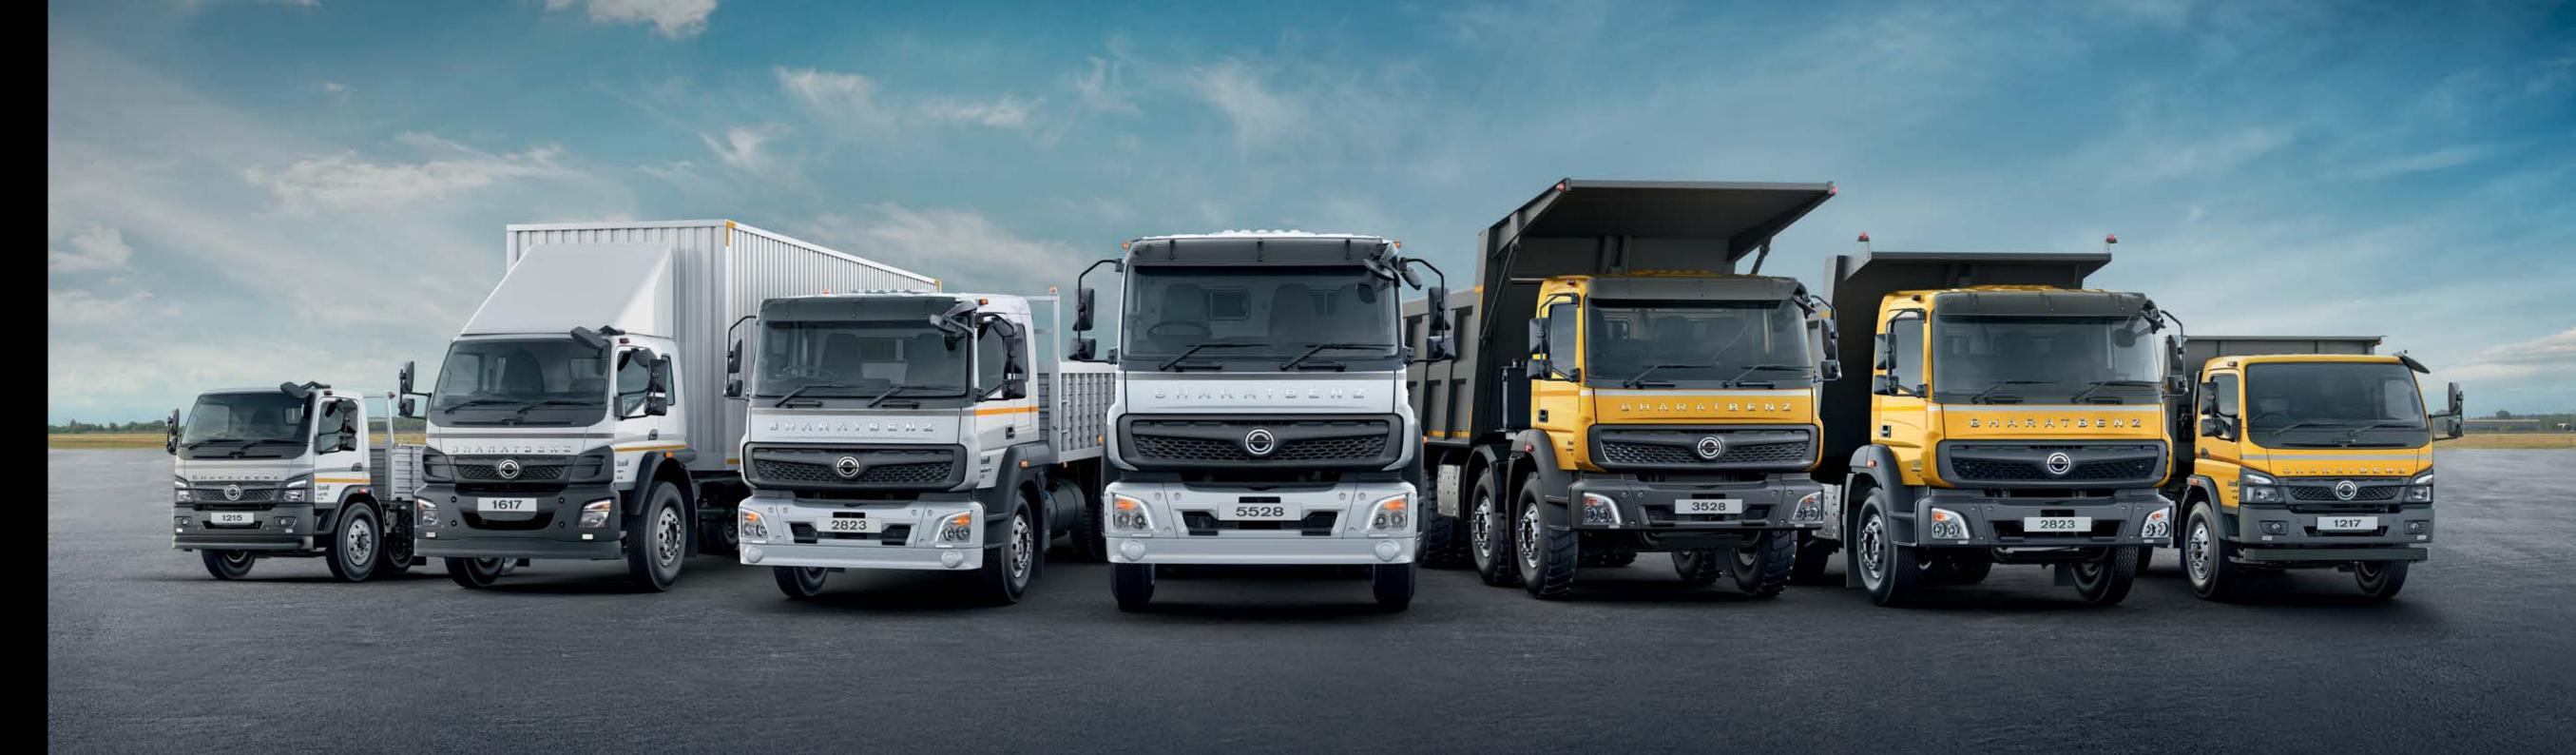

### Class-leading benefits that empower your business >>>>

means to you and the lengths to which you go, to shape your business into its most optimal, productive form.

Which is exactly why we offer you our line-up of world-class commercial vehicles, built for India, that do not compromise on performance and provides superior value for money. Our remarkable portfolio of trucks includes Medium Duty Trucks (9-14.5 tonnes), Heavy Duty Haulage (16-42 tonnes), Tippers (12-31 tonnes) and Tractors (40-55 tonnes).

Every truck that rolls out of BharatBenz is a marvel of engineering excellence, a product of the Indian environment,

We understand how much your business for the Indian environment and in complete harmony with it. The truck designs are based on meticulous research done on road-load data patterns across the country and have been tested on various terrains. Its superior pulling power and gradeability will make each trip in a mining operation faster and easier. Its unmatched fuel-efficiency will make intercity trips more profitable. The low maintenance and longer service intervals make it a perfect asset for operating in remote locations, and lead to an increased vehicle uptime.