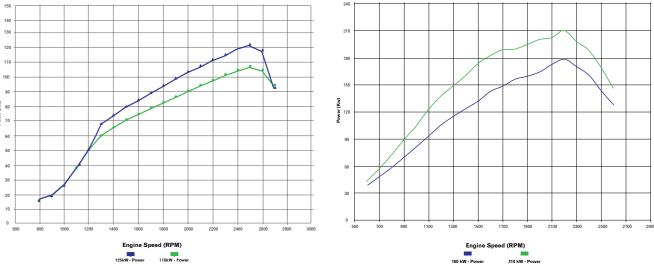

And most importantly, of a greater respect for the environment.

With BharatBenz, step towards the future.

Towards greatness.

The engine for every need

Powerful, reliable, economical – that's what a modern day trucker looks for, from an engine. And that's something the OM 926 is known for, globally. Thanks to all the years of engineering efforts that made it the perfect choice for demanding conditions across different terrains. The six-cylinder in-line engine with 7.2L cubic capacity offers best-in-class fuel efficiency, long service intervals and unmatched reliability that truck owners would love.

The drivers have more to look forward to in terms of spontaneous response, ample tractive power and very smooth running. As expected, this great road power comes with a great environmental responsibility of compliance with the Bharat Stage VI emission standards.

Up to 10% fuel efficiency improvement

Up to **20%** longer service interval

Up to **280** HP

Up to **6** years warranty

14 lakh trucks with this ATS is already on road, globally.

**High-Powered Engine**: Based on insights into usage patterns across India, we have built in several features into our trucks that provide a class-leading performance. The BharatBenz trucks are equipped with engines designed for higher efficiency and a longer life, which also give maximum power with optimal consumption to enable you to maximise your revenues. Faster turnaround time and more trips in a year are direct results of more power.