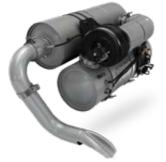

**Clutch:** Larger clutch plate diameter with higher wear depth results in lesser maintenance costs and longer uptime.

After Treatment System (ATS): The Two-cylinder After Treatment System offers optimal packaging, better thermal encasing of exhaust energy and improves muffler efficiency.

14 lakh trucks with this ATS is already on road, globally.

**High-Powered Engine**: Based on insights into usage patterns across India, we have built in several features into our trucks that provide a class-leading performance. The BharatBenz trucks are equipped with engines designed for higher efficiency and a longer life, which also give maximum power with optimal consumption to enable you to maximise your revenues. Faster turnaround time and more trips in a year are direct results of more power.