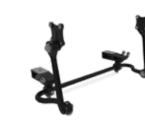

#### Cross Car Beam Structure

In the event of a collision, the beam absorbs the impact energy and minimises steering wheel displacement, thus ensuring driver safety.

**Double Bumper:** In addition to the exterior bumper, the Double Bumper, which is an extension of the frame, ensures superior safety during a collision.