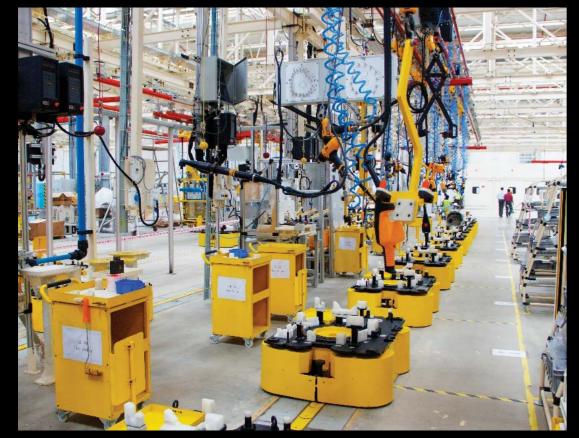

# Committed to you at all times >>>>

Daimler has invested 4,400 crores in a
400 acre, state-of-the-art plant in Oragadam,
near Chennai. This hub of engineering
excellence represents the best of both worlds:
German engineering and Indian ingenuity.
It is the fountainhead of a continuous stream
of superior trucking solutions for a very
diverse Indian market.

A uniquely designed Test Track within the premises and a Centre for Research and Development make this a comprehensive facility, one of only a few Daimler production centres, worldwide. In addition, we have achieved over 85% localisation of parts. This is an important facet of the value created by us in India. It ensures that you benefit from reasonable prices and easy availability of parts.