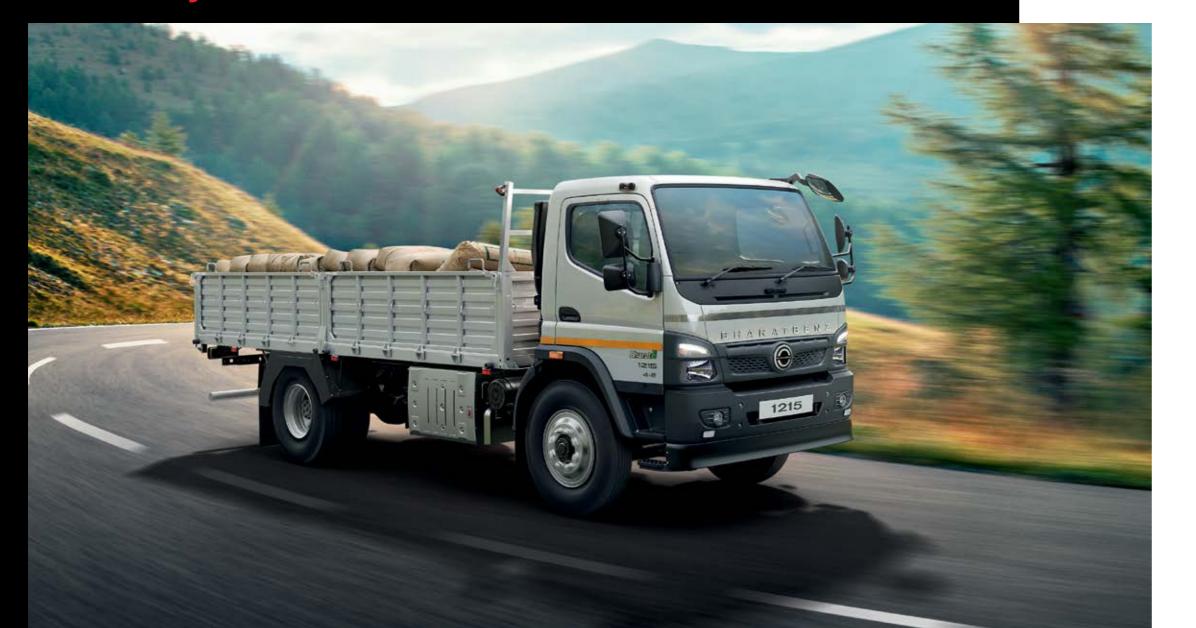

#### Trucks for India

BharatBenz is the youngest member of the Daimler commercial vehicle family. The brand was developed specifically for the Indian market.

### Class-leading benefits that empower your business >>>>

means to you and the lengths to which you go, to shape your business into its most optimal, productive form.

Which is exactly why we offer you our line-up of world-class commercial vehicles, built for India, that do not compromise on performance and provides superior value for money. Our remarkable portfolio of trucks includes Medium Duty Trucks (9-14.5 tonnes), Heavy Duty Haulage (16-42 tonnes), Tippers (12-31 tonnes) and Tractors (40-55 tonnes).

Every truck that rolls out of BharatBenz is a marvel of engineering excellence, a product of the Indian environment,

We understand how much your business for the Indian environment and in complete harmony with it. The truck designs are based on meticulous research done on road-load data patterns across the country and have been tested on various terrains. Its superior pulling power and gradeability will make each trip in a mining operation faster and easier. Its unmatched fuel-efficiency will make intercity trips more profitable. The low maintenance and longer service intervals make it a perfect asset for operating in remote locations, and lead to an increased vehicle uptime.