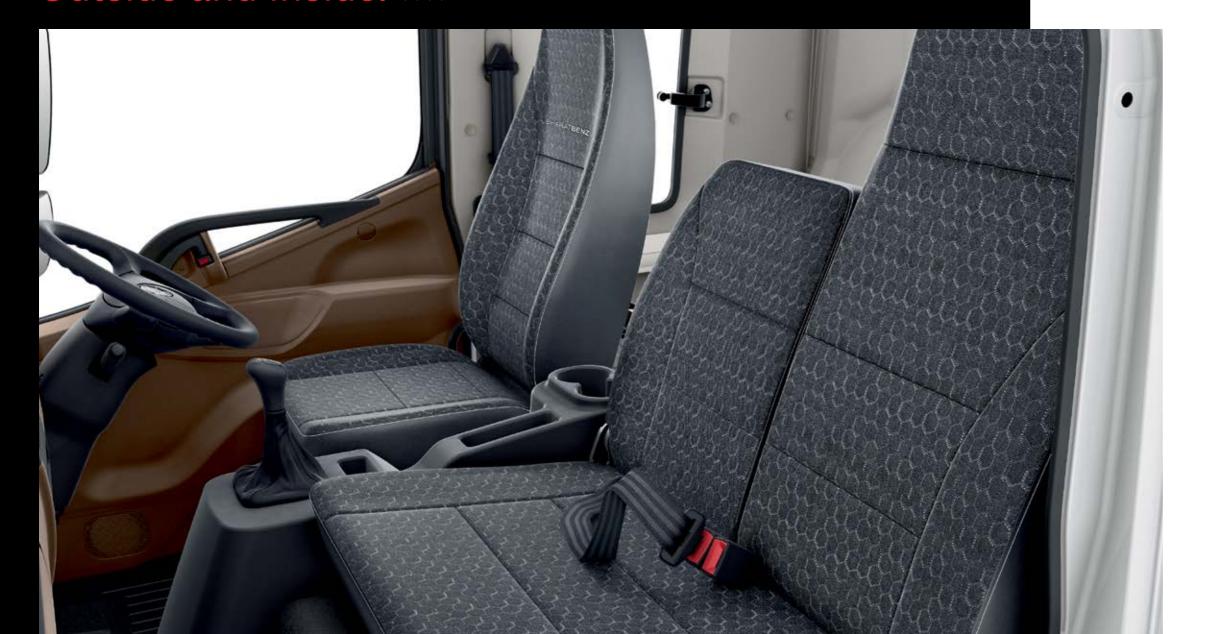

# Stunning aesthetics. Outside and inside. >>>>

At BharatBenz, we take great effort to ensure that your truck looks good on the outside, and great on the inside. Having said that, we make sure the looks serve a purpose as well. Be it making your trips more enjoyable or streamlining the performance of the truck, BharatBenz trucks make it a point to look great while getting your job done.

New Front Fascia: Completely redesigned exteriors with the honeycomb styled front grille, bold grey bumper, stylish spoiler and sun visor provide a bold and sturdy stance to all BharatBenz trucks.

Revamped Interiors: The beige coloured opulent interiors, coupled with new chequered seat fabric, exudes comfort and luxury.