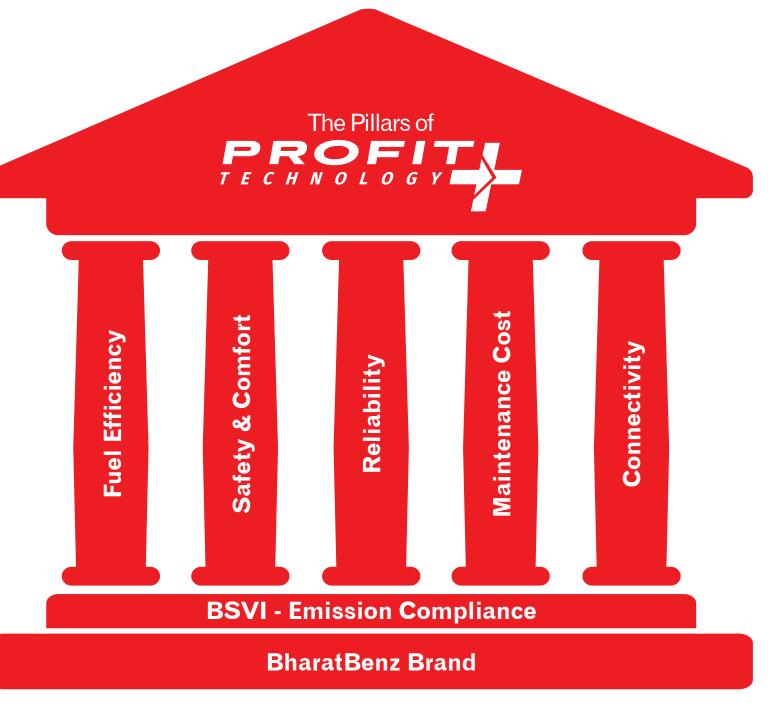

> Designed to give you more of everything, a BharatBenz is the perfect partner for your business to soar. And achieve greatness.

Class-leading trucks specially built for India with

PROFIT
TECHNOLOGY

# TOWARDS GREATNESS WITH PROFIT TECHNOLOGY

**>>>>** 

With **Profit Technology+**, BharatBenz is all set to leap into a new era.

An era of best-in-class productivity. Of higher efficiency. Of better safety.

And most importantly, of a greater respect for the environment.

With BharatBenz, step towards the future.

Towards greatness.

The engine for every need

Powerful, reliable, economical – that's what a modern day trucker looks for, from an engine. And that's something the OM 926 is known for, globally. Thanks to all the years of engineering efforts that made it the perfect choice for demanding conditions across different terrains. The six-cylinder in-line engine with 7.2L cubic capacity offers best-in-class fuel efficiency, long service intervals and unmatched reliability that truck owners would love.